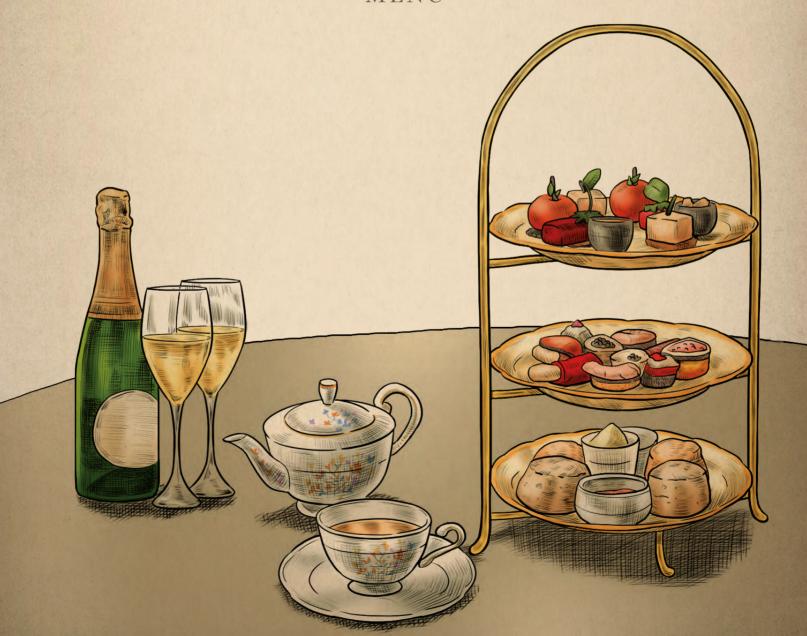

# Afternoon Tea Menu 8158 Nett for 2 persons

#### **SAVOURY**

Asian Marinate Snow Crab Claw

Smoked Salmon & Cheese Roulade on Blini with Orange Marmalade
Open-Faced Tuna Brioche Sandwich with Guacamole and Tobiko
Truffle Egg Vol-au-Vent topped with Avruga Caviar
Smoked Duck Breast Slider with Asian Sweet Sauce, Cucumber and Spring Onion

Compressed Watermelon & Pistachio Feta Skewer with Balsamic Reduction ©

#### **SWEET**

Boston Cream Cup Cake

Butter Scone

Macaron

Kueh Lapis (Thousand Layer Cake)

Ondeh-Ondeh Cake (Pandan Sponge Cake with Gula Malaka & Coconut)

### FREE FLOW OF CHAMPAGNE

For 1 hour